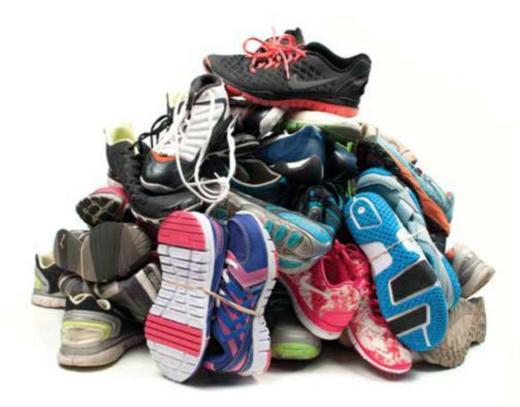

# Donate Your Gently Worn, Used and New Shoes To

Help us raise funds for our organization by donating your gently worn, used and new shoes!

And don't forget to ask friends, family, neighbors and co-workers to donate too!

### Where:

Contact a
Coastline
member for
collection

**OR** 

Contact Coastline (see below) to arrange for us to collect your shoes

Collected shoes are used to support micro-enterprise vendors. Micro-enterprises are small businesses in developing nations. They are typically operated by one person or family and friends, depending on size.